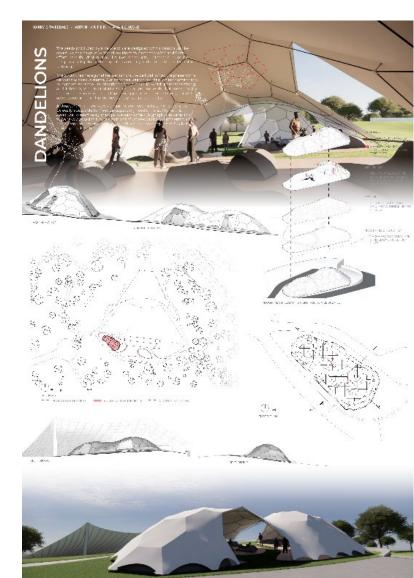

## Archibuild Exhibit:

- 3x Shortlisted teams to exhibit and winners announced at Archi Build | Melbourne Exhibition Centre
- Exhibit along-side the 2024 student competition winner's pavilion | The Dandelions!