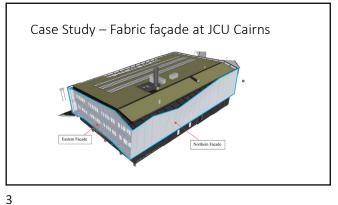

Example - JCU FER by WSP The external wall of the building is generally of glazed or solid non-combustible construction. Surrounding the external walls of the building, excluding the external atrium wall, is the solar mesh screening material, Chukch: FG4142-28.

JCU - Performance Solution

6 5

2022 — added exceptions to non-combustible

(a) File of the company of the compan

7 8

9 10

Architectural Coated Fabrics

Looking ahead