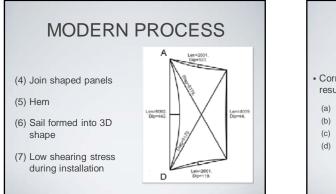

## TOPICS

Why is 3D form important How to make 3D sails Catenary - what size is right? Reactions - value and direction







































| -            | SAIL<br>ric Pre-Stress W       | 0.25    | kN/m         | IPLE                      |
|--------------|--------------------------------|---------|--------------|---------------------------|
|              | Sail Edge Span<br>Corner Angle | 10.0    | m<br>degrees |                           |
| Cable T (kN) | Radius (m)                     | Dip (m) | Dip (%)      | Pre-Stress<br>Reaction ki |
| 2.5          | 10.0                           | 1.3     | 13%          | 4.83                      |
| 2.8          | 11.0                           | 1.2     | 12%          | 5.24                      |
| 3.0          | 11.9                           | 1.1     | 11%          | 5.59                      |
| 3.3          | 13.0                           | 1.0     | 10%