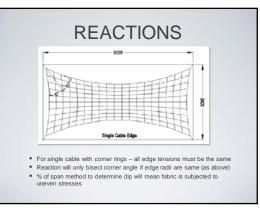

| 0.9     | 9%           | 6.52                      |
| 4.0          | 16.0                           | 0.8     | 8%           | 7.15                      |
| 4.6          | 18.2                           | 0.7     | 7%           | 7.96                      |
| 6.3          | 25.3                           | 0.5     | 5%           | 10.52                     |
| 7.9          | 31.5                           | 0.4     | 4%           | 12.75                     |
| 10.5         | 41.8                           | 0.3     | 3%           | 16.45                     |
| 15.7         | 62.6                           | 0.2     | 2%           | 23.83                     |
| 31.3         | 125.1                          | 0.1     | 156          | 45.94                     |







problems before they occur