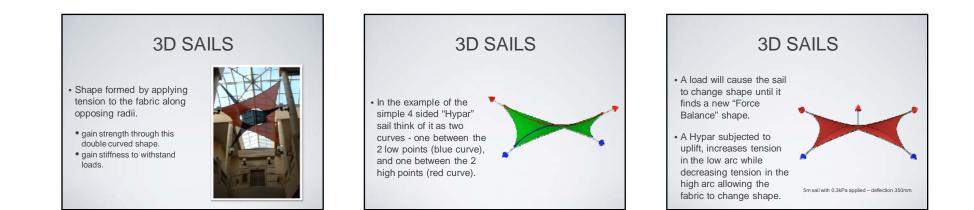

## TOPICS

Why is 3D form important How to make 3D sails Catenary - what size is right? Reactions - value and direction







































| -            | SAIL<br>ric Pre-Stress W       | 0.25    | kN/m         | IPLE                      |
|--------------|--------------------------------|---------|--------------|---------------------------|
|              | Sail Edge Span<br>Corner Angle | 10.0    | m<br>degrees |                           |
| Cable T (kN) | Radius (m)                     | Dip (m) | Dip (%)      | Pre-Stress<br>Reaction ki |
| 2.5          | 10.0                           | 1.3     | 13%          | 4.83                      |
| 2.8          | 11.0                           | 1.2     | 12%          | 5.24                      |
| 3.0          | 11.9                           | 1.1     | 11%          | 5.59                      |
| 3.3          | 13.0