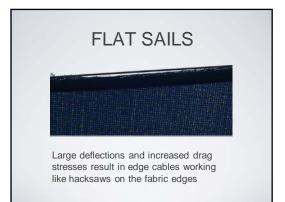

## TOPICS

Why is 3D form important How to make 3D sails Catenary - what size is right? Reactions - value and direction







































| -            | SAIL<br>ric Pre-Stress W       | 0.25    | kN/m         | IPLE                      |
|--------------|--------------------------------|---------|--------------|---------------------------|
|              | Sail Edge Span<br>Corner Angle | 10.0    | m<br>degrees |                           |
| Cable T (kN) | Radius (m)                     | Dip (m) | Dip (%)      | Pre-Stress<br>Reaction ki |
| 2.5          | 10.0                           | 1.3     | 13%          | 4.83                      |
| 2.8          | 11.0                           | 1.2     | 12%          | 5.24                      |
| 3.0          | 11.9                           | 1.1     | 11%          | 5.59                      |
| 3.3          | 13.0                           | 1