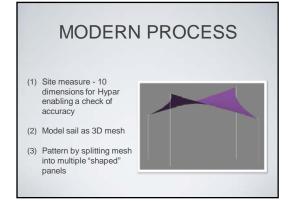

## TOPICS

Why is 3D form important How to make 3D sails Catenary - what size is right? Reactions - value and direction







































| -            | SAIL<br>ric Pre-Stress W       | 0.25    | kN/m         | IPLE                      |
|--------------|--------------------------------|---------|--------------|---------------------------|
|              | Sail Edge Span<br>Corner Angle | 10.0    | m<br>degrees |                           |
| Cable T (kN) | Radius (m)                     | Dip (m) | Dip (%)      | Pre-Stress<br>Reaction ki |
| 2.5          | 10.0                           | 1.3     | 13%          | 4.83                      |
| 2.8          | 11.0                           | 1.2     | 12%          | 5.24                      |
| 3.0          | 11.9                           | 1.1     | 11%          | 5.59                      |
| 3.3          | 13.0                           | 1.0     | 10%