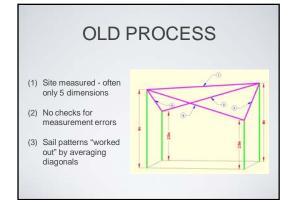

## TOPICS

Why is 3D form important How to make 3D sails Catenary - what size is right? Reactions - value and direction







































| -            | SAIL<br>ric Pre-Stress W       | 0.25    | kN/m         | IPLE                      |
|--------------|--------------------------------|---------|--------------|---------------------------|
|              | Sail Edge Span<br>Corner Angle | 10.0    | m<br>degrees |                           |
| Cable T (kN) | Radius (m)                     | Dip (m) | Dip (%)      | Pre-Stress<br>Reaction ki |
| 2.5          | 10.0                           | 1.3     | 13%          | 4.83                      |
| 2.8          | 11.0                           | 1.2     | 12%          | 5.24                      |
| 3.0          | 11.9                           | 1.1     | 11%          | 5.59                      |
| 3.3          | 13.0                           | 1.0