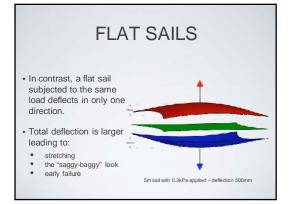

## TOPICS

Why is 3D form important How to make 3D sails Catenary - what size is right? Reactions - value and direction







































| -            | SAIL<br>ric Pre-Stress W       | 0.25    | kN/m         | IPLE                      |
|--------------|--------------------------------|---------|--------------|---------------------------|
|              | Sail Edge Span<br>Corner Angle | 10.0    | m<br>degrees |                           |
| Cable T (kN) | Radius (m)                     | Dip (m) | Dip (%)      | Pre-Stress<br>Reaction ki |
| 2.5          | 10.0                           | 1.3     | 13%          | 4.83                      |
| 2.8          | 11.0                           | 1.2     | 12%          | 5.24                      |
| 3.0          | 11.9                           | 1.1     | 11%          | 5.59                      |
| 3.3          | 13.0