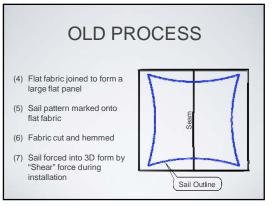

## TOPICS

Why is 3D form important How to make 3D sails Catenary - what size is right? Reactions - value and direction







































| -            | SAIL<br>ric Pre-Stress W       | 0.25    | kN/m         | IPLE                      |
|--------------|--------------------------------|---------|--------------|---------------------------|
|              | Sail Edge Span<br>Corner Angle | 10.0    | m<br>degrees |                           |
| Cable T (kN) | Radius (m)                     | Dip (m) | Dip (%)      | Pre-Stress<br>Reaction ki |
| 2.5          | 10.0                           | 1.3     | 13%          | 4.83                      |
| 2.8          | 11.0                           | 1.2     | 12%          | 5.24                      |
| 3.0          | 11.9                           | 1.1     | 11%          | 5.59                      |
| 3.3          | 13.0                           | 1.0     |