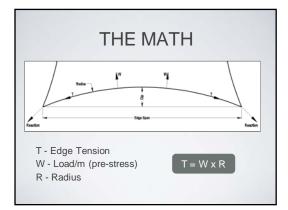

## TOPICS

Why is 3D form important How to make 3D sails Catenary - what size is right? Reactions - value and direction

| -            | SAIL<br>ric Pre-Stress W       | 0.25    | kN/m         | IPLE                      |
|--------------|--------------------------------|---------|--------------|---------------------------|
|              | Sail Edge Span<br>Corner Angle | 10.0    | m<br>degrees |                           |
| Cable T (kN) | Radius (m)                     | Dip (m) | Dip (%)      | Pre-Stress<br>Reaction ki |
| 2.5          | 10.0                           | 1.3     | 13%          | 4.83                      |
| 2.8          | 11.0                           | 1.2     | 12%          | 5.24                      |
| 3.0          | 11.9                           | 1.1     | 11%          | 5.59                      |
| 3.3          | 13.0                           | 1.0     | 10%          | 6.01                      |
| 3.6          | 14.3                           | 0.9     | 9%           | 6.52                      |
| 4.0          | 16.0                           | 0.8     | 8%           | 7.15                      |
| 4.6          | 18.2                           | 0.7     | 7%           | 7.96                      |
| 6.3          | 25.3                           | 0.5     | 5%           | 10.52                     |
| 7.9          | 31.5                           | 0.4     | 4%           | 12.75                     |
| 10.5         | 41.8                           | 0.3     | 3%           | 16.45                     |
| 15.7         | 62.6                           | 0.2     | 2%           | 23.83                     |
| 31.3         | 125.1                          | 0.1     | 156          | 45.94                     |