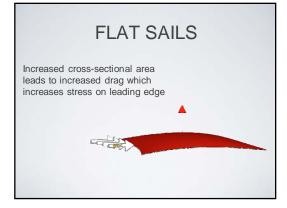

## TOPICS

Why is 3D form important How to make 3D sails Catenary - what size is right? Reactions - value and direction







































| -            | SAIL<br>ric Pre-Stress W       | 0.25    | kN/m         | IPLE                      |
|--------------|--------------------------------|---------|--------------|---------------------------|
|              | Sail Edge Span<br>Corner Angle | 10.0    | m<br>degrees |                           |
| Cable T (kN) | Radius (m)                     | Dip (m) | Dip (%)      | Pre-Stress<br>Reaction ki |
| 2.5          | 10.0                           | 1.3     | 13%          | 4.83                      |
| 2.8          | 11.0                           | 1.2     | 12%          | 5.24                      |
| 3.0          | 11.9                           | 1.1     | 11%          | 5.59                      |
| 3.3          | 13.0                           |