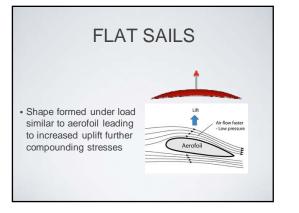

## TOPICS

Why is 3D form important How to make 3D sails Catenary - what size is right? Reactions - value and direction







































| -            | SAIL<br>ric Pre-Stress W       | 0.25    | kN/m         | IPLE                      |
|--------------|--------------------------------|---------|--------------|---------------------------|
|              | Sail Edge Span<br>Corner Angle | 10.0    | m<br>degrees |                           |
| Cable T (kN) | Radius (m)                     | Dip (m) | Dip (%)      | Pre-Stress<br>Reaction ki |
| 2.5          | 10.0                           | 1.3     | 13%          | 4.83                      |
| 2.8          | 11.0                           | 1.2     | 12%          | 5.24                      |
| 3.0          | 11.9                           | 1.1     | 11%          | 5.59                      |
| 3.3          | 13.0