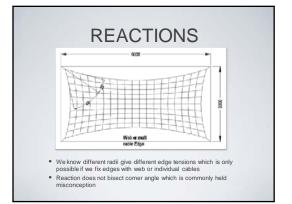

| 0.9     | 9%           | 6.52                      |
| 4.0          | 16.0                           | 0.8     | 8%           | 7.15                      |
| 4.6          | 18.2                           | 0.7     | 7%           | 7.96                      |
| 6.3          | 25.3                           | 0.5     | 5%           | 10.52                     |
| 7.9          | 31.5                           | 0.4     | 4%           | 12.75                     |
| 10.5         | 41.8                           | 0.3     | 3%           | 16.45                     |
| 15.7         | 62.6                           | 0.2     | 2%           | 23.83                     |
| 31.3         | 125.1                          | 0.1     | 156          | 45.94                     |







problems before they occur